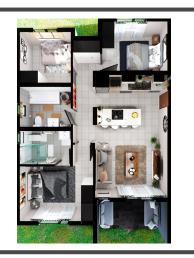

rtainment

- Croc City Crocodile & Reptile Park 4.4 km
- Monte Casino and Bird Gardens 12.4 km
- 12.5 km • Happy Island Waterworld
- Randpark Golf Club 16.0 km
- 17.5 km Silverstar Casino

#### Schools

- Lion Pride School Opening 2025 On site
- 2.5 km Meridian Cosmo City Independent School

#### **Prominent destinations**

7.0 km • Steyn City 12.4 km Randburg CBD

10.0 km

25.0 km

- Sandton
- JHB CBD

#### Accessibility

• Easy access to N14 highway, R114 and Malibongwe Drive



2 let now 🚦



central

developments



#### Virtual tours:

56 m<sup>2</sup> | 2 bed | 1 bath: https://bit.ly/3Rnt9G9 66 m<sup>2</sup> | 2 bed | 2 bath: https://bit.ly/46Uk5gR 82 m<sup>2</sup> | 3 bed | 2 bath: https://bit.ly/3R1GPW1





66 m<sup>2</sup> | 2 bed | 2 bath



82 m<sup>2</sup> | 3 bed | 2 bath