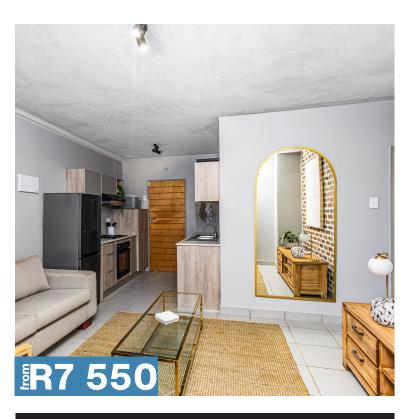

# apartments to let

| <b>56 m<sup>2</sup>   2 bed   1 bath</b><br>Third floor<br>Second floor<br>First floor<br>Ground floor | R7 550<br>R7 650<br>R7 750<br>R8 050     |
|--------------------------------------------------------------------------------------------------------|------------------------------------------|
| <b>66 m<sup>2</sup>   2 bed   2 bath</b><br>Third floor<br>Second floor<br>First floor<br>Ground floor | R8 750<br>R8 850<br>R8 950<br>R9 250     |
| <b>82 m<sup>2</sup>   3 bed   2 bath</b><br>Third floor<br>Second floor<br>First floor<br>Ground floor | R10 200<br>R10 400<br>R10 600<br>R10 950 |

Brand-new apartments recently launched in the exclusive Lion Pride Lifestyle Estate, located between Fourways and Lanseria. Okavango Place is a secure complex that boasts 256 rental apartments, each adorned with luxury finishes. The selection includes a range of two-bedroom and three-bedroom units, varying in size from 56 m<sup>2</sup> to 82 m<sup>2</sup>. These residences are poised to become the most coveted rental spaces in the vicinity, promising a lifestyle of luxury and comfort.