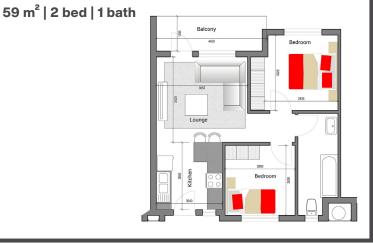

## apartments to let

| <b>47 m<sup>2</sup>   2 bed   1 bath</b><br>Third floor<br>Second floor                                | R7 300<br>R7 400                     |
|--------------------------------------------------------------------------------------------------------|--------------------------------------|
| <b>53 m<sup>2</sup>   2 bed   1 bath</b><br>First floor<br>Ground floor                                | R7 600<br>R7 900                     |
| <b>59 m<sup>2</sup>   2 bed   1 bath</b><br>Third floor<br>Second floor<br>First floor<br>Ground floor | R7 900<br>R8 000<br>R8 100<br>R8 400 |