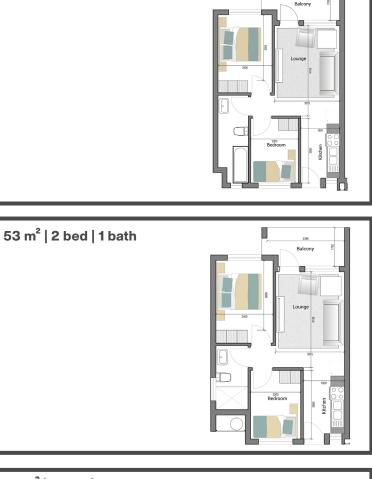

## apartments to let

| <b>47 m<sup>2</sup>   2 bed   1 bath</b><br>Third floor<br>Second floor                                | R7 300<br>R7 400                     |
|--------------------------------------------------------------------------------------------------------|--------------------------------------|
| <b>53 m<sup>2</sup>   2 bed   1 bath</b><br>First floor<br>Ground floor                                | R7 600<br>R7 900                     |
| <b>59 m<sup>2</sup>   2 bed   1 bath</b><br>Third floor<br>Second floor<br>First floor<br>Ground floor | R7 900<br>R8 000<br>R8 100<br>R8 400 |

## Accessibility

- Easy access to R55, N1 and N14
- Close to Sasol and Engen filling stations

47 m<sup>2</sup> | 2 bed | 1 bath

Video: https://bit.ly/3NFkltB Virtual tours: 53 m<sup>2</sup>: https://bit.ly/3Npih7A 59 m<sup>2</sup>: https://bit.ly/44bdUUC