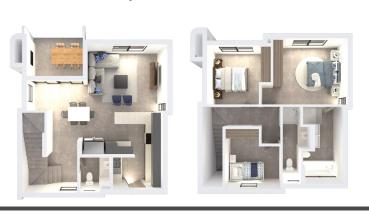

# **3⊢** & **4⊢ HOUSES**

**Double-Storey House - DN1** R16 750 3 Bed | 2.5 Bath | 120 m<sup>2</sup>

**Double-Storey House - DS1** R18 250 3 Bed | 2.5 Bath | 145 m<sup>2</sup>

**Double-Storey House - DS2** R20 250 3 Bed | 2.5 Bath | 164 m<sup>2</sup>

#### DN1 Double-storey house | 120 m²

central

Book a viewing now: https://bit.ly/3NjLvF2