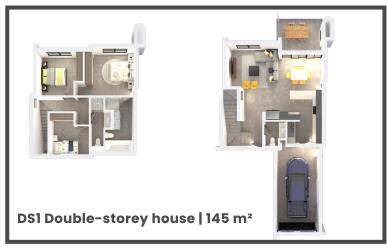

# **3⊢** & **4⊢ HOUSES**

**Double-Storey House - DN1** R16 750 3 Bed | 2.5 Bath | 120 m<sup>2</sup>

**Double-Storey House - DS1** R18 250 3 Bed | 2.5 Bath | 145 m<sup>2</sup>

**Double-Storey House - DS2** R20 250 3 Bed | 2.5 Bath | 164 m<sup>2</sup>