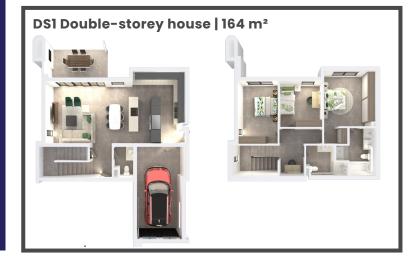

# **3⊢** & **4⊢ HOUSES**

**Double-Storey House - DN1** R16 750 3 Bed | 2.5 Bath | 120 m<sup>2</sup>

**Double-Storey House - DS1** R18 250 3 Bed | 2.5 Bath | 145 m<sup>2</sup>

**Double-Storey House - DS2** R20 250 3 Bed | 2.5 Bath | 164 m<sup>2</sup>