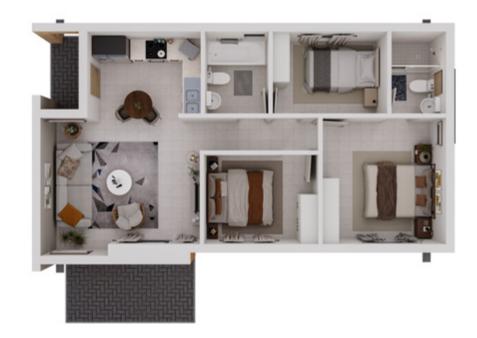

to R55 000 rebate
- ✓ FNB: Discount of 0.25%
- ✓ Nedbank: Discount of up to 0.75%
- Standard Bank (SBSA): Discount of 0.25%

#### **Environmental Benefits:**

- ✓ Energy efficiency
- ✓ Water conservation
- ✓ Sustainable materials

#### Lifestyle Advantages:

- $\checkmark$  Cost savings
- ✓ Green living
- ✓ Enhanced value

#### At The Colorado you will benefit from living in an environmentally friendly and financially lucrative home.













### **UNMATCHED VALUE**

Central Developments delivers exceptional value through meticulous cost engineering and strategic foresight. With interest rates set to decrease, now is the perfect time to invest. Join us in redefining property investment and estate living in Centurion.



## **APARTMENT FLOOR PLANS**









## **HOUSE FLOOR PLANS**





### **NORTH-ENTRY SIMPLEX**



### **SOUTH-ENTRY SIMPLEX**





**9 EASY STEPS** 

### **BECOME A HOMEOWNER IN**



#### How much do I qualify for?

Monthly repayment amount **30%** of combined gross income

To qualify for a home loan, the bank's lending criteria dictates that the monthly repayment amount may not exceed 30% of your combined gross income.

#### Banks should approve your loan if:

Your income and employment are consistent and can be verified.

Your income is sufficient to cover your current expenses plus the new home loan repayment.

Your credit record is clean and it shows that you conduct your finances well.

#### We can help with your application

With our in-house bond originator, EUF, we make your home loan application process as easy as possible. It's a free service