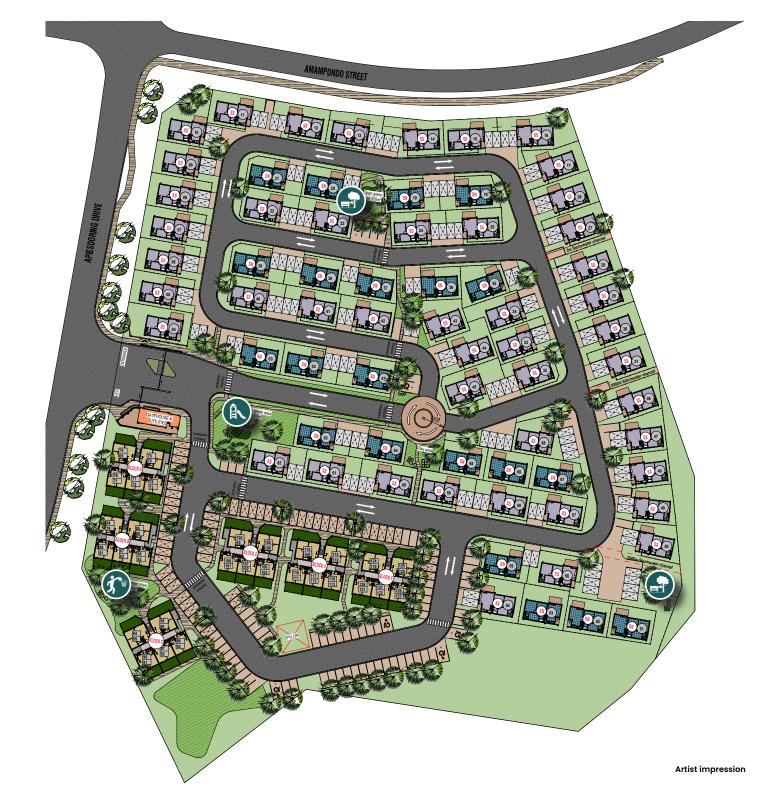

### THE COLORADO SITE PLAN

 Apartments

68

SN= North-entry simplex SS= South-entry simplex