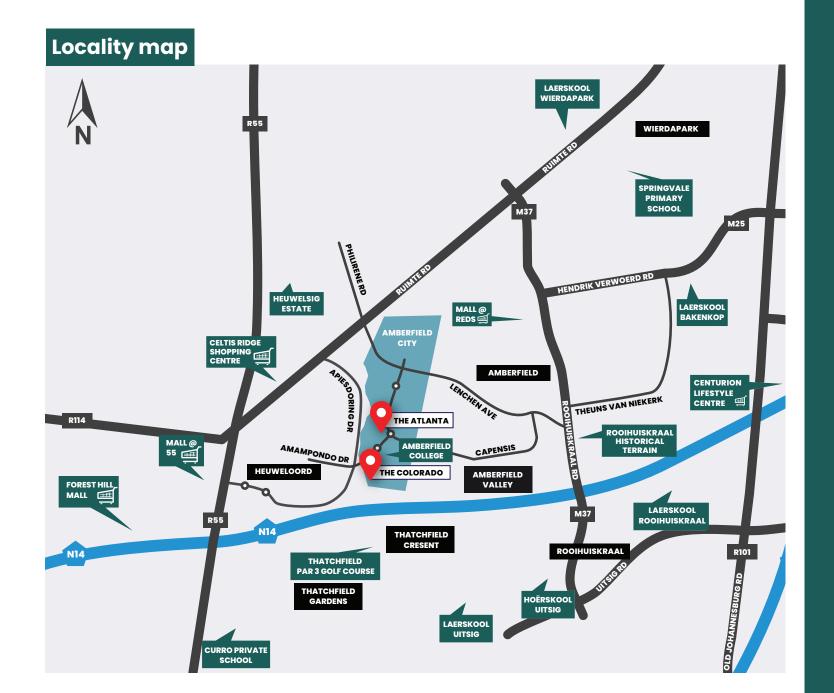

#### Amenities within 10-15 min from the estate

#### Schools

| Amberfield College               | 0.2 km |
|----------------------------------|--------|
| Pinnacle College                 | 2.4 km |
| Hoërskool Uitsig                 | 3.8 km |
| Laerskool Bakenkop               | 4.3 km |
| Laerskool Rooihuiskraal          | 4.5 km |
| Laerskool Uitsig                 | 5.2 km |
| Laerskool Wierdapark             | 5.3 km |
| Springvale Primary School        | 5.4 km |
| Curro Thatchfield Private School | 7.1 km |
| Hoërskool Eldoraigne             | 7.2 km |
| Sutherland High School           | 7.2 km |
|                                  |        |

#### Shopping

| Mall@R55                   | 2.3 km |
|----------------------------|--------|
| Mall@Reds                  | 3.2 km |
| Centurion Lifestyle Centre | 3.8 km |
| Forest Hill Mall           | 3.9 km |
| Centurion Mall             | 8.7 km |

#### **Sport and recreation**

| Virgin Active Gym               | 3.2 km  |
|---------------------------------|---------|
| Uitsig Squash Club              | 3.6 km  |
| Driving Range Rooihuiskraal     | 3.6 km  |
| Thatchfield Par 3 Golf Course   | 6 km    |
| Blue Valley Golf Estate         | 8.5 km  |
| Zwartkops Golf Estate           | 9 km    |
| Supersport Park Cricket Stadium | 9.1 km  |
| Copperleaf Golf Course          | 14.5 km |

#### Hospitals and clinics

| Raslouw Private Hospital | 2.8 km  |
|--------------------------|---------|
| Medipark 24              | 3.5 km  |
| Medicross Saxby          | 8.4 km  |
| Mediclinic Midstream     | 11.8 km |
| Netcare Unitas Hospital  | 11.9 km |

#### Accessibility

Easy access to R55, N1 and N14 Close to filling stations