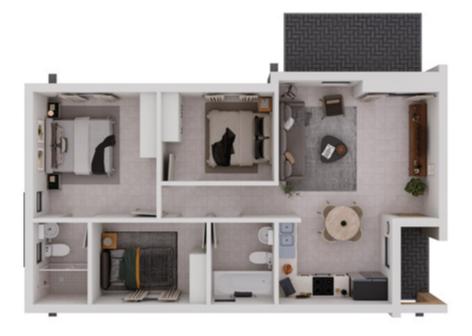

p to R55 000 rebate
- ✓ FNB: Discount of 0.25%
- ✓ Nedbank: Discount of up to 0.75%
- Standard Bank (SBSA): Discount of 0.25%

#### **Environmental Benefits:**

- ✓ Energy efficiency
- ✓ Water conservation
- ✓ Sustainable materials

#### Lifestyle Advantages:

- $\checkmark$  Cost savings
- ✓ Green living
- ✓ Enhanced value

#### At The Colorado you will benefit from living in an environmentally friendly and financially lucrative home.













### **UNMATCHED VALUE**

Central Developments delivers exceptional value through meticulous cost engineering and strategic foresight. With interest rates set to decrease, now is the perfect time to invest. Join us in redefining property investment and estate living in Centurion.



## **APARTMENT FLOOR PLANS**









## **HOUSE FLOOR PLANS**





### **NORTH-ENTRY SIMPLEX**



### **SOUTH-ENTRY SIMPLEX**





**9 EASY STEPS** 

### **BECOME A HOMEOWNER IN**



#### How much do I qualify for?

Monthly repayment amount **30%** of combined gross income

To qualify for a home loan, the bank's lending criteria dictates that the monthly repayment amount may not exceed 30% of your combined gross income.

#### Banks should approve your loan if:

Your income and employment are consistent and can be verified.

Your income is sufficient to cover your current expenses plus the new home loan repayment.

Your credit record is clean and it shows that you conduct your finances well.

#### We can help with your application

With our in-house bond originator, EUF, we make your home loan application process as easy as possible. It's a free servic