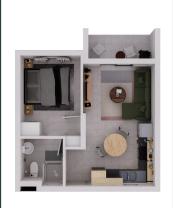

## 38 m<sup>2</sup> | 1 Bed | 1 Bath

Third Floor R7 800 pm **Second Floor** R7 800 pm First Floor R8 000 pm **Ground Floor** R8 400 pm

## 38 m<sup>2</sup> | 1 Bed | 1 Bath