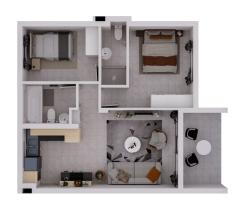

## 64 m<sup>2</sup> | 2 Bed | 2 Bath

**Third Floor** R9 800 pm **Second Floor** R9 800 pm First Floor R10 000 pm **Ground Floor** R10 600 pm

## 64 m<sup>2</sup> | 2 Bed | 2 Bath