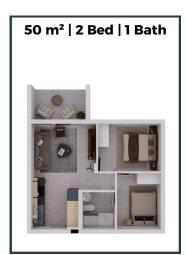

### 50 m<sup>2</sup> | 2 Bed | 1 Bath

Third Floor R8 800 pm **Second Floor** R8 800 pm First Floor R9 000 pm **Ground Floor** R9 600 pm