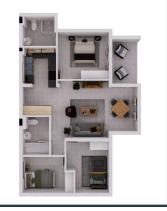

## 84 m<sup>2</sup> | 3 Bed | 2 Bath

**Ground Floor** R14 000 pm

Located in Clubview, Centurion, Yellowstone Village offers one-, two-, and three-bedroom apartments with top-notch security, a communal area, and kids' play zone. It is ideal for professionals, couples, and families.

## 84 m<sup>2</sup> | 3 Bed | 2 Bath

84 m<sup>2</sup> | 3 Bed | 2 Bath

**CLICK TO BOOK A VIEWING**