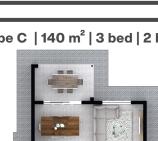

# Type C | 140 m<sup>2</sup> | 3 bed | 2 bath | single garage + carport

Ground floor