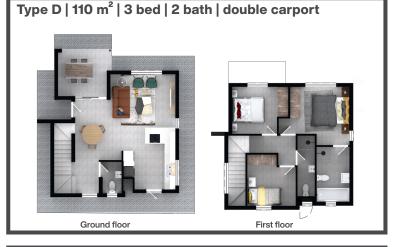

# townhouses to let

**110 m<sup>2</sup> | R13 600** 3 bed | 2 bath | double carport

**135 m<sup>2</sup> | R15 150** 3 bed | 2 bath | single garage and carport

**140 m<sup>2</sup> | R15 650** 3 bed | 2 bath| single garage and carport