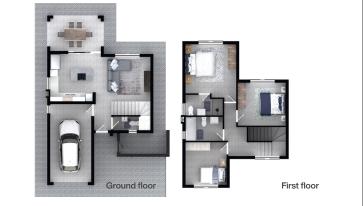

# townhouses to let

**110 m<sup>2</sup> | R13 600** 3 bed | 2 bath | double carport

**135 m<sup>2</sup> | R15 150** 3 bed | 2 bath | single garage and carport

**140 m<sup>2</sup> | R15 650** 3 bed | 2 bath| single garage and carport

Brand-new townhouses available in the sought-after Zambezi Manor Lifestyle Estate in **Montana**. Zambezi Place consists of double-storey townhouses of which all are three-bedroom, two-bathroom units with a garage and/or carport.