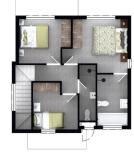

# Type C | 140 m<sup>2</sup> | 3 bed | 2 bath | single garage + carport

Ground floor