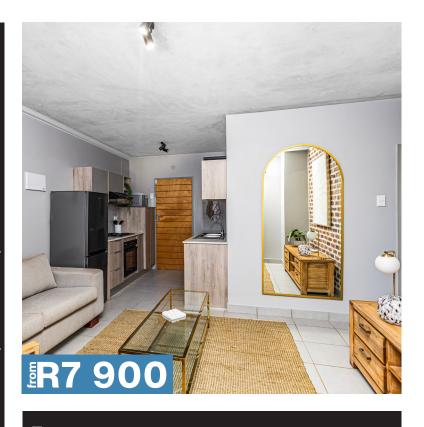

# 56 m² | 2 bed | 1 bath

Third floor **R7900** Second floor **R8 000** First floor **R8 100** R8 500 Ground floor

# 82 m<sup>2</sup> | 3 bed | 2 bath

Third floor R<sub>10</sub> 400 Second floor R10 650 First floor R10 850 Ground floor R11 500

Brand-new apartments recently launched in the exclusive Lion Pride Lifestyle Estate, located between Fourways and Lanseria. Okavango Place is a secure complex that boasts 256 rental apartments, each adorned with luxury finishes. The selection includes a range of two-bedroom and three-bedroom units, varying in size from 56 m<sup>2</sup> to 82 m<sup>2</sup>. These residences are poised to become the most coveted rental spaces in the vicinity, promising a lifestyle of luxury and comfort.