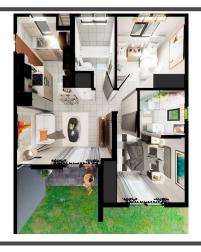

# 82 m<sup>2</sup> | 3 bed | 2 bath

Third floor R<sub>10</sub> 400 Second floor R10 650 First floor R10 850 Ground floor R11 500

Brand-new apartments recently launched in the exclusive Lion Pride Lifestyle Estate, located between Fourways and Lanseria. Okavango Place is a secure complex that boasts 256 rental apartments, each adorned with luxury finishes. The selection includes a range of two-bedroom and three-bedroom units, varying in size from 56 m<sup>2</sup> to 82 m<sup>2</sup>. These residences are poised to become the most coveted rental spaces in the vicinity, promising a lifestyle of luxury and comfort.

## **Accessibility**

• Easy access to N14 highway, R114 and Malibongwe Drive

66 m<sup>2</sup> | 2 bed | 2 bath

82 m<sup>2</sup> | 3 bed | 2 bath