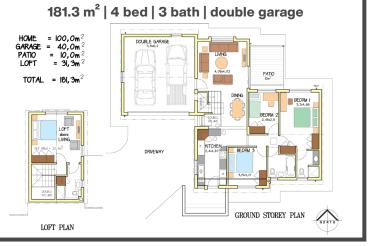

# townhouses to let

**141.6 m<sup>2</sup> | R18 300** 3 bedroom | 2.5 bathroom | double garage

**181.4 m<sup>2</sup> | R19 300** 3 bedroom | 3 bathroom | double garage

**181.3 m<sup>2</sup> | R20 100** 4 bedroom | 3 bathroom | double garage