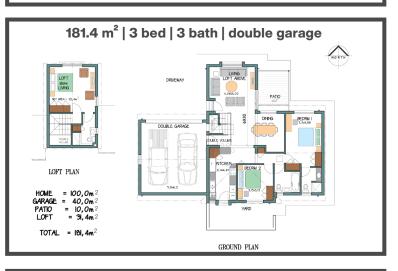

# townhouses to let

**141.6 m<sup>2</sup> | R18 300** 3 bedroom | 2.5 bathroom | double garage

**181.4 m<sup>2</sup> | R19 300** 3 bedroom | 3 bathroom | double garage

**181.3 m<sup>2</sup> | R20 100** 4 bedroom | 3 bathroom | double garage