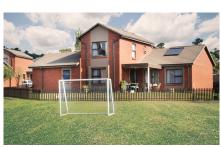

#### Features

- Pet friendly
- Private garden
- Jungle gym
- Kick-about/soccer field
- Kids' play area
- Swimming pool
- DSTV (Plug-and-play)
- Visitor parking
- WiFi
- State-of-the-art security
- Access control
- Manned guardhouse
- Perimeter wall with
  - electric fence