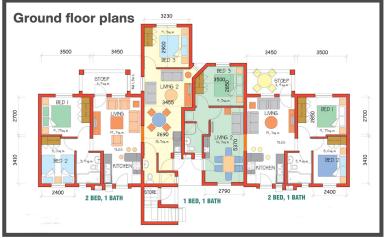

# **56 m<sup>2</sup> | 2 bed | 1 bath** Second floor

First floor Ground floor R8 000 R8 100 R8 500

Discover sophisticated living at San Ridge Heights, offering modern apartments **TO LET.** This secure complex in the heart of **Midrand** guarantees a hassle-free lifestyle. Enjoy two-bedroom apartments with premium finishes. Walk to Carlswald Lifestyle Centre and San Ridge Square for added convenience. Ideal for young families and professionals, it's located near the N1 highway and major routes. Accessible public transport, including Gautrain and Putco, makes commuting easy. Elevate your lifestyle at San Ridge Heights!