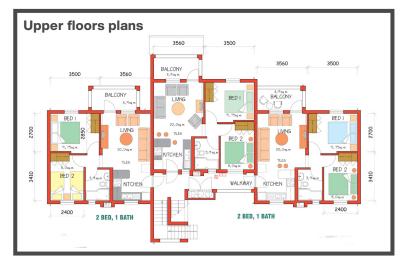

# **56 m<sup>2</sup> | 2 bed | 1 bath** Second floor

First floor Ground floor R8 000 R8 100 R8 500

Discover sophisticated living at San Ridge Heights, offering modern apartments **TO LET.** This secure complex in the heart of **Midrand** guarantees a hassle-free lifestyle. Enjoy two-bedroom apartments with premium finishes. Walk to Carlswald Lifestyle Centre and San Ridge Square for added convenience. Ideal for young families and professionals, it's located near the N1 highway and major routes. Accessible public transport, including Gautrain and Putco, makes commuting easy. Elevate your lifestyle at San Ridge Heights!