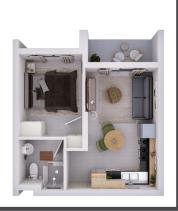

# 46 m<sup>2</sup> | 2 bed | 1 bath

Third floor R7 250
Second floor R7 350
First floor R7 450
Ground floor R7 850