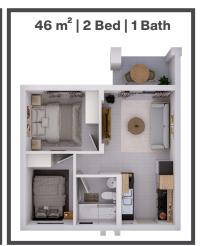

## 56 m<sup>2</sup> | 2 bed | 2 bath

Third floor R8 100
Second floor R8 200
First floor R8 300
Ground floor R8 500

68 m<sup>2</sup> | 3 bed | 2 bath

Ground floor R10 500