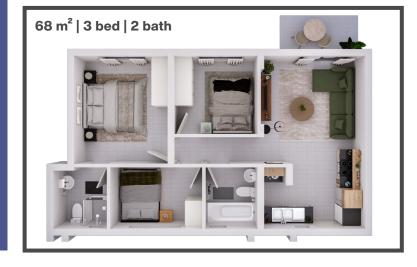

## 56 m<sup>2</sup> | 2 bed | 2 bath

Third floor R8 100
Second floor R8 200
First floor R8 300
Ground floor R8 500

68 m<sup>2</sup> | 3 bed | 2 bath

Ground floor R10 500