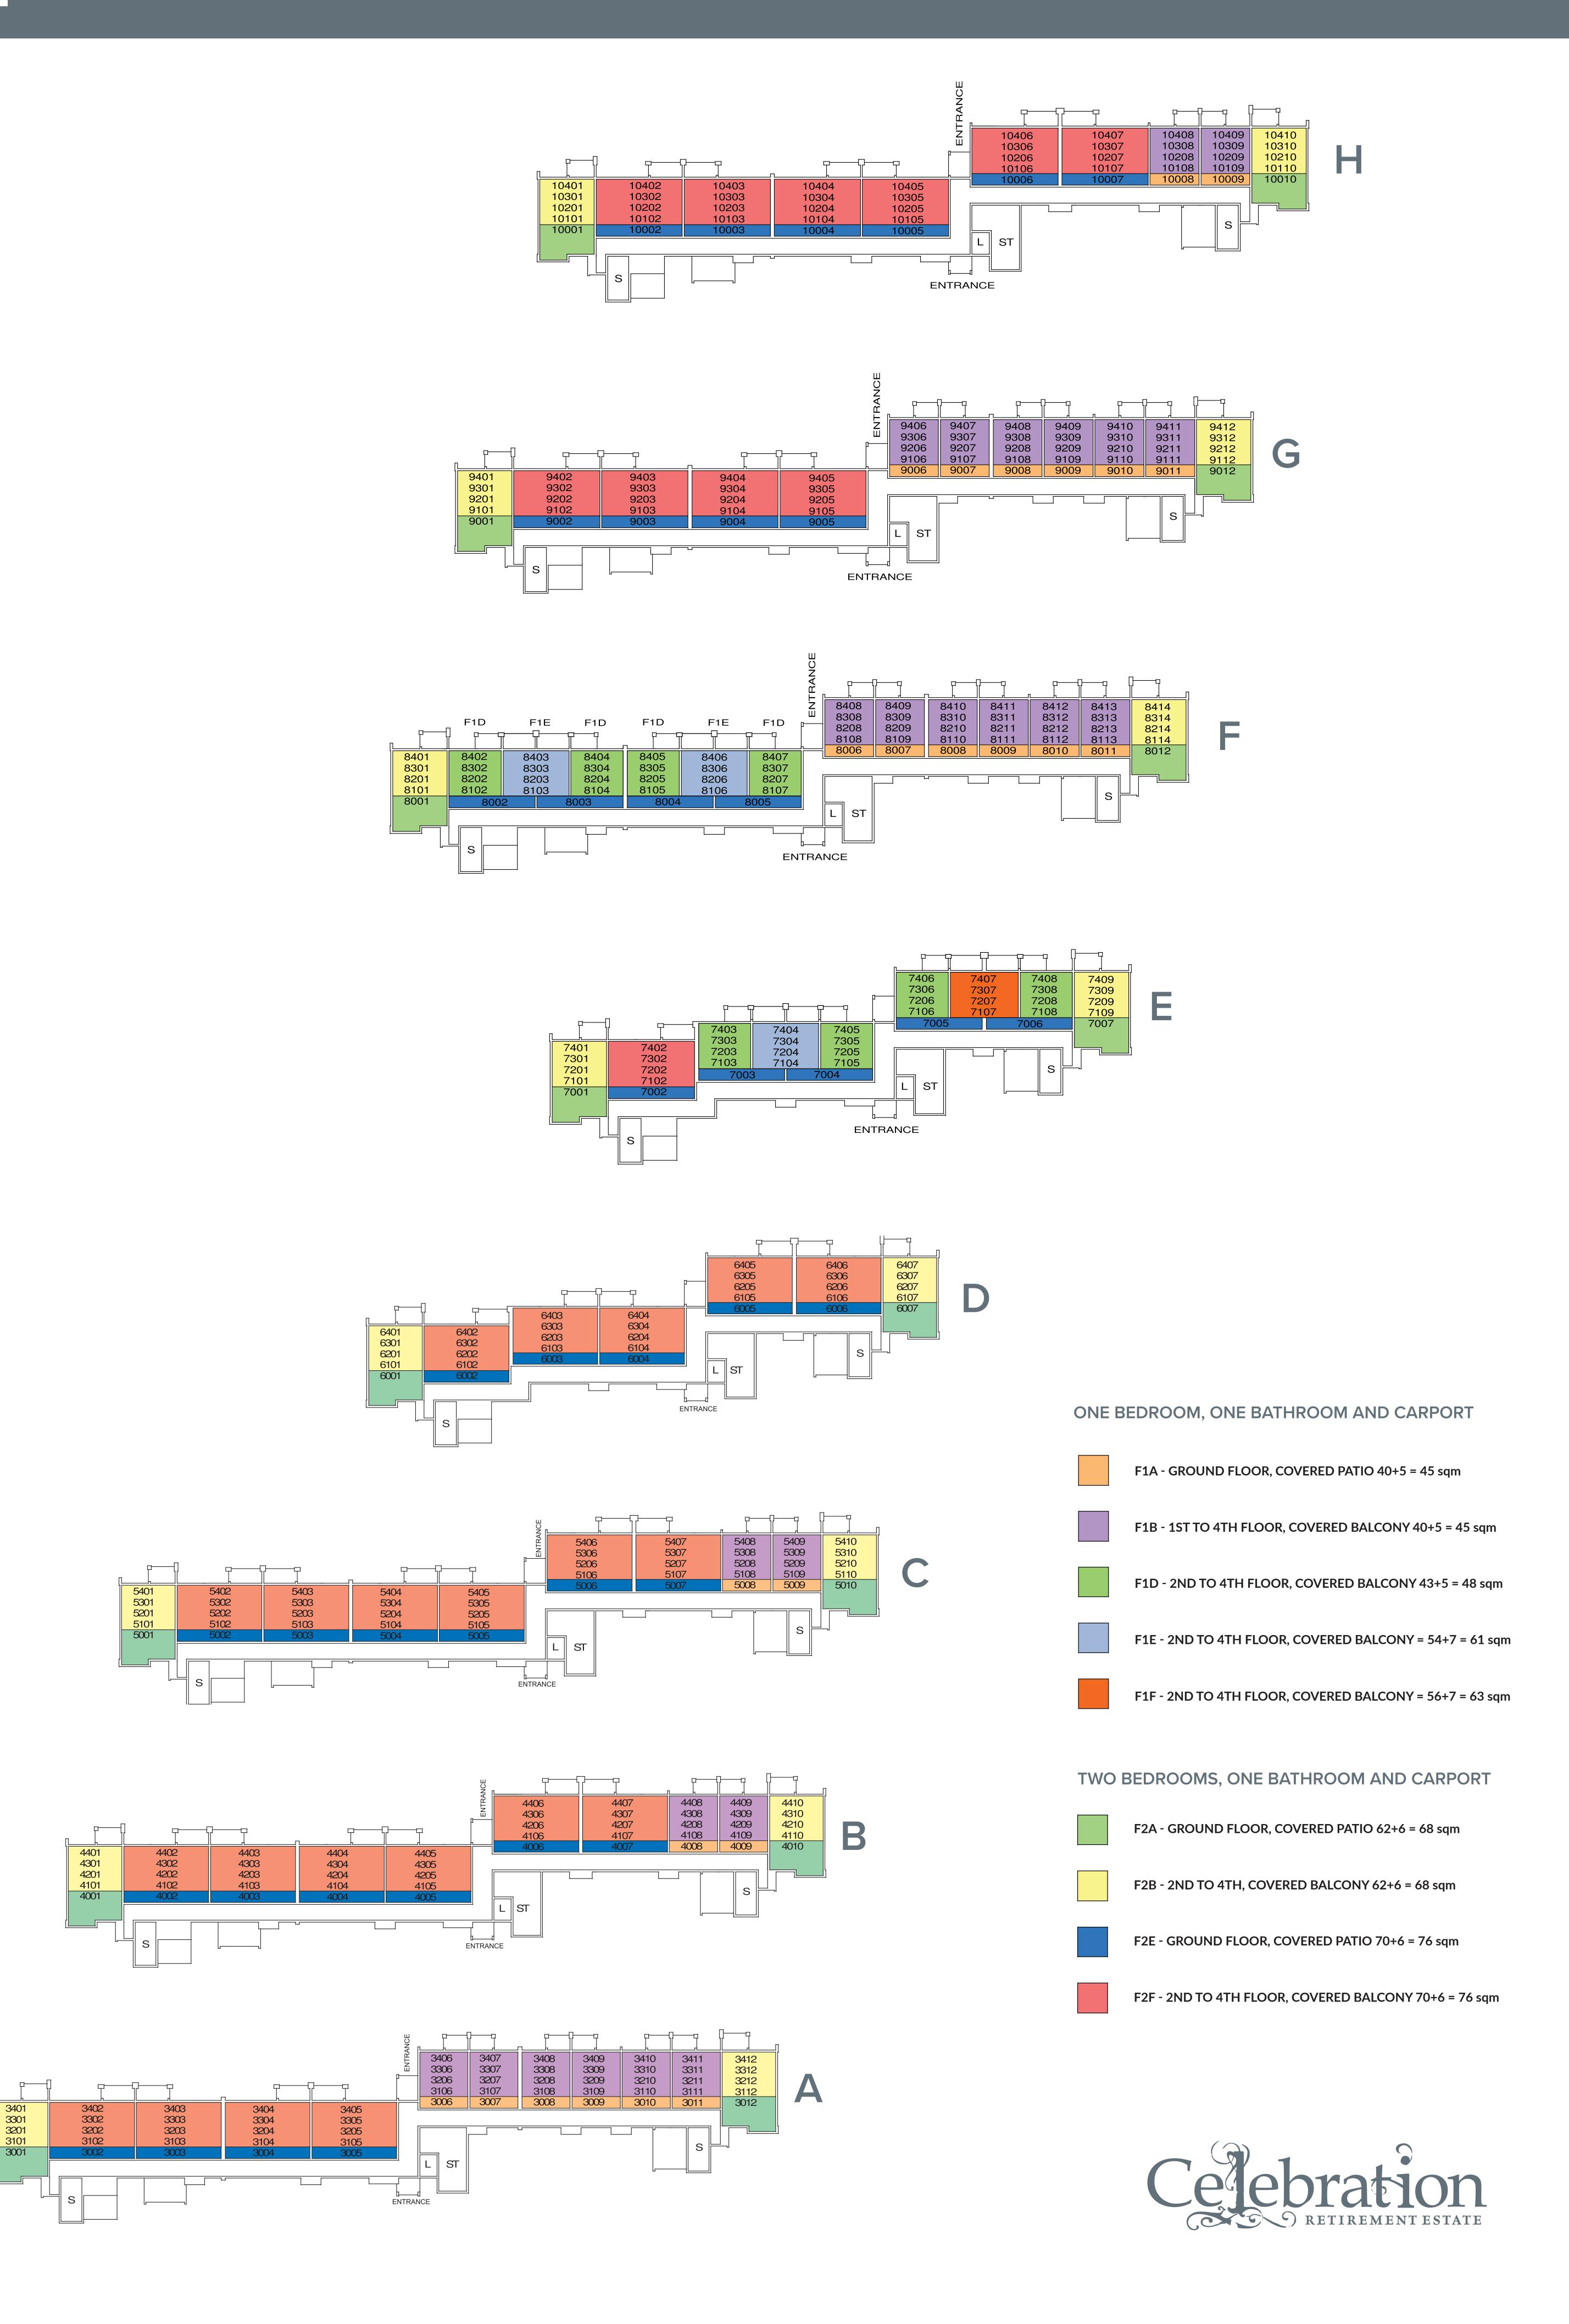

ingle Bathroom 80+20+(12) = 112m<sup>2</sup>

 $88+20+(14) = 123m^2$ 

- **2F -** Two Bathrooms  $90+22+(14) = 126m^2$
- **2G -** Two Bathrooms  $88+37+(14) = 139m^2$
- **2H -** Two Bathrooms  $89+40+(14) = 143m^2$

## THREE-BEDROOM HOUSES

**3F** - Double Garage

with two bathrooms and covered patio

- **3A** Single Garage 90+20+(16) = 126m<sup>2</sup>
- **3B** Double Garage  $100+37+(18) = 155m^2$
- **3C** Double Garage  $115+37+(14) = 166m^2$
- **3D** Double Garage  $115+37+(17) = 169m^2$
- **3E** Double Garage 135+41+(16) = 192m<sup>2</sup>
- **3G -** Double Garage  $94+37+(14) = 145m^2$ 
  - **3H -** Single Garage 94+21+(14) = 129m<sup>2</sup>

 $-138+37+(16) = 191m^2$ 

### GENERAL LEGEND

- Service Centre, Frail-care Unit and Apartments
- Apartments
- Garages



# Apartment Blocks