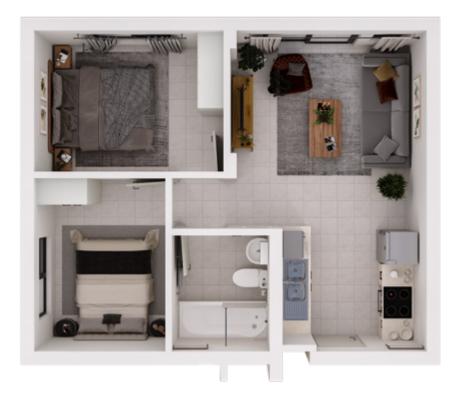

## **APARTMENT FLOOR PLANS**

| Ехре | Expected Rental Returns                                                                                                                     |   | m² | Purchase Price<br>(capital growth<br>estimated at 5%<br>p.a.) | Expected<br>Rental pm<br>(gross with 6%<br>p.a. esc.) | Estimated<br>Levy pm<br>(5% p.a. esc.) | Estimated<br>Rates pm | Net Rental<br>Income pm | <b>Net Rental</b><br><b>Return</b><br>(excl. capital<br>growth) | Total Ret<br>Investr<br>(capital grov<br>rental ind | <b>nent</b><br>vth + net | Shortfall or<br>Surplus<br>(rental income<br>- bond - levy -<br>rates) |
|------|---------------------------------------------------------------------------------------------------------------------------------------------|---|----|---------------------------------------------------------------|-------------------------------------------------------|----------------------------------------|-----------------------|-------------------------|-----------------------------------------------------------------|-----------------------------------------------------|--------------------------|------------------------------------------------------------------------|
|      |                                                                                                                                             | 1 | 38 | R 795,000                                                     | R 6,800                                               | R 950                                  | R 656                 | R 5,194                 | 7.8%                                                            | R 117,978                                           | 14.8%                    | R 3,148                                                                |
|      | APARTMENT UPPER FLOOR<br>1 Bedroom, 1 bathroom with single carport. 38 m <sup>2</sup>                                                       | 2 | 38 | R 834,750                                                     | R 7,208                                               | R 998                                  | R 656                 | R 5,555                 | 8.4%                                                            | R 125,087                                           | 15.7%                    | R 2,787                                                                |
|      |                                                                                                                                             | 3 | 38 | R 876,488                                                     | R 7,640                                               | R 1,047                                | R 656                 | R 5,937                 | 9.0%                                                            | R 132,599                                           | 16.7%                    | R 2,404                                                                |
|      | <b>APARTMENT GROUND FLOOR</b><br>1 Bedroom, 1 bathroom with single carport. 38 m <sup>2</sup>                                               | 1 | 38 | R 845,000                                                     | R 7,500                                               | R 950                                  | R 706                 | R 5,844                 | 8.3%                                                            | R 129,278                                           | 15.3%                    | R 3,022                                                                |
|      |                                                                                                                                             | 2 | 38 | R 887,250                                                     | R 7,950                                               | R 998                                  | R 706                 | R 6,247                 | 8.9%                                                            | R 137,066                                           | 16.2%                    | R 2,620                                                                |
|      |                                                                                                                                             | 3 | 38 | R 931,613                                                     | R 8,427                                               | R 1,047                                | R 706                 | R 6,674                 | 9.5%                                                            | R 145,296                                           | 17.2%                    | R 2,193                                                                |
|      | <b>APARTMENT UPPER FLOOR</b><br>2 Bedrooms, 1 bathroom with single carport. 50 m <sup>2</sup>                                               | 1 | 50 | R 945,000                                                     | R 8,000                                               | R 1,250                                | R 808                 | R 5,942                 | 7.5%                                                            | R 137,454                                           | 14.5%                    | R 3,973                                                                |
|      |                                                                                                                                             | 2 | 50 | R 992,250                                                     | R 8,480                                               | R 1,313                                | R 808                 | R 6,360                 | 8.1%                                                            | R 145,772                                           | 15.4%                    | R 3,556                                                                |
|      |                                                                                                                                             | 3 | 50 | R 1,041,863                                                   | R 8,989                                               | R 1,378                                | R 808                 | R 6,803                 | 8.6%                                                            | R 154,562                                           | 16.4%                    | R 3,113                                                                |
|      | <b>APARTMENT GROUND FLOOR</b><br>2 Bedrooms, 1 bathroom with single carport. 50 m <sup>2</sup>                                              | 1 | 50 | R 995,000                                                     | R 8,500                                               | R 1,250                                | R 859                 | R 6,391                 | 7.7%                                                            | R 146,342                                           | 14.7%                    | R 4,049                                                                |
|      |                                                                                                                                             | 2 | 50 | R 1,044,750                                                   | R 9,010                                               | R 1,313                                | R 859                 | R 6,839                 | 8.2%                                                            | R 155,195                                           | 15.6%                    | R 3,602                                                                |
|      |                                                                                                                                             | 3 | 50 | R 1,096,988                                                   | R 9,551                                               | R 1,378                                | R 859                 | R 7,313                 | 8.8%                                                            | R 164,551                                           | 16.5%                    | R 3,127                                                                |
|      | FREESTANDING SINGLE STOREY<br>3 Bedrooms, 2 bathrooms (full en-suite bathroom)<br>with private garden and double carport. 74 m <sup>2</sup> | 1 | 74 | R 1,545,000                                                   | R 13,800                                              | R 1,850                                | R 1,418               | R 10,532                | 8.2%                                                            | R 234,534                                           | 15.2%                    | R 5,679                                                                |
|      |                                                                                                                                             | 2 | 74 | R 1,622,250                                                   | R 14,628                                              | R 1,943                                | R 1,418               | R 11,268                | 8.8%                                                            | R 248,768                                           | 16.1%                    | R 4,944                                                                |
|      |                                                                                                                                             | 3 | 74 | R 1,703,363                                                   | R 15,506                                              | R 2,040                                | R 1,418               | R 12,048                | 9.4%                                                            | R 263,812                                           | 17.1%                    | R 4,163                                                                |