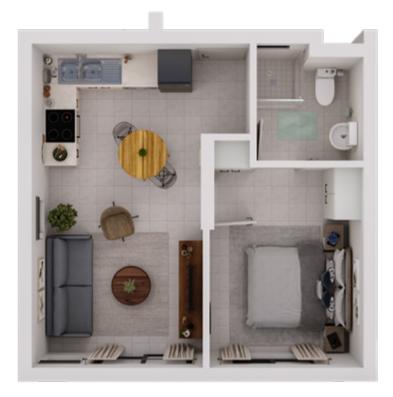

## **APARTMENT FLOOR PLANS**

| Ехре | Expected Rental Returns                                                                                                                     |   | m² | Purchase Price<br>(capital growth<br>estimated at 5%<br>p.a.) | Expected<br>Rental pm<br>(gross with 6%<br>p.a. esc.) | Estimated<br>Levy pm<br>(5% p.a. esc.) | Estimated<br>Rates pm | Net Rental<br>Income pm | <b>Net Rental</b><br><b>Return</b><br>(excl. capital<br>growth) | Total Ret<br>Investr<br>(capital grov<br>rental ind | <b>nent</b><br>vth + net | Shortfall or<br>Surplus<br>(rental income<br>- bond - levy -<br>rates) |
|------|---------------------------------------------------------------------------------------------------------------------------------------------|---|----|---------------------------------------------------------------|-------------------------------------------------------|----------------------------------------|-----------------------|-------------------------|-----------------------------------------------------------------|-----------------------------------------------------|--------------------------|------------------------------------------------------------------------|
|      |                                                                                                                                             | 1 | 38 | R 795,000                                                     | R 6,800                                               | R 950                                  | R 656                 | R 5,194                 | 7.8%                                                            | R 117,978                                           | 14.8%                    | R 3,148                                                                |
|      | APARTMENT UPPER FLOOR<br>1 Bedroom, 1 bathroom with single carport. 38 m <sup>2</sup>                                                       | 2 | 38 | R 834,750                                                     | R 7,208                                               | R 998                                  | R 656                 | R 5,555                 | 8.4%                                                            | R 125,087                                           | 15.7%                    | R 2,787                                                                |
|      |                                                                                                                                             | 3 | 38 | R 876,488                                                     | R 7,640                                               | R 1,047                                | R 656                 | R 5,937                 | 9.0%                                                            | R 132,599                                           | 16.7%                    | R 2,404                                                                |
|      | <b>APARTMENT GROUND FLOOR</b><br>1 Bedroom, 1 bathroom with single carport. 38 m <sup>2</sup>                                               | 1 | 38 | R 845,000                                                     | R 7,500                                               | R 950                                  | R 706                 | R 5,844                 | 8.3%                                                            | R 129,278                                           | 15.3%                    | R 3,022                                                                |
|      |                                                                                                                                             | 2 | 38 | R 887,250                                                     | R 7,950                                               | R 998                                  | R 706                 | R 6,247                 | 8.9%                                                            | R 137,066                                           | 16.2%                    | R 2,620                                                                |
|      |                                                                                                                                             | 3 | 38 | R 931,613                                                     | R 8,427                                               | R 1,047                                | R 706                 | R 6,674                 | 9.5%                                                            | R 145,296                                           | 17.2%                    | R 2,193                                                                |
|      | <b>APARTMENT UPPER FLOOR</b><br>2 Bedrooms, 1 bathroom with single carport. 50 m <sup>2</sup>                                               | 1 | 50 | R 945,000                                                     | R 8,000                                               | R 1,250                                | R 808                 | R 5,942                 | 7.5%                                                            | R 137,454                                           | 14.5%                    | R 3,973                                                                |
|      |                                                                                                                                             | 2 | 50 | R 992,250                                                     | R 8,480                                               | R 1,313                                | R 808                 | R 6,360                 | 8.1%                                                            | R 145,772                                           | 15.4%                    | R 3,556                                                                |
|      |                                                                                                                                             | 3 | 50 | R 1,041,863                                                   | R 8,989                                               | R 1,378                                | R 808                 | R 6,803                 | 8.6%                                                            | R 154,562                                           | 16.4%                    | R 3,113                                                                |
|      | <b>APARTMENT GROUND FLOOR</b><br>2 Bedrooms, 1 bathroom with single carport. 50 m <sup>2</sup>                                              | 1 | 50 | R 995,000                                                     | R 8,500                                               | R 1,250                                | R 859                 | R 6,391                 | 7.7%                                                            | R 146,342                                           | 14.7%                    | R 4,049                                                                |
|      |                                                                                                                                             | 2 | 50 | R 1,044,750                                                   | R 9,010                                               | R 1,313                                | R 859                 | R 6,839                 | 8.2%                                                            | R 155,195                                           | 15.6%                    | R 3,602                                                                |
|      |                                                                                                                                             | 3 | 50 | R 1,096,988                                                   | R 9,551                                               | R 1,378                                | R 859                 | R 7,313                 | 8.8%                                                            | R 164,551                                           | 16.5%                    | R 3,127                                                                |
|      | FREESTANDING SINGLE STOREY<br>3 Bedrooms, 2 bathrooms (full en-suite bathroom)<br>with private garden and double carport. 74 m <sup>2</sup> | 1 | 74 | R 1,545,000                                                   | R 13,800                                              | R 1,850                                | R 1,418               | R 10,532                | 8.2%                                                            | R 234,534                                           | 15.2%                    | R 5,679                                                                |
|      |                                                                                                                                             | 2 | 74 | R 1,622,250                                                   | R 14,628                                              | R 1,943                                | R 1,418               | R 11,268                | 8.8%                                                            | R 248,768                                           | 16.1%                    | R 4,944                                                                |
|      |                                                                                                                                             | 3 | 74 | R 1,703,363                                                   | R 15,506                                              | R 2,040                                | R 1,418               | R 12,048                | 9.4%                                                            | R 263,812                                           | 17.1%                    | R 4,163                                                                |