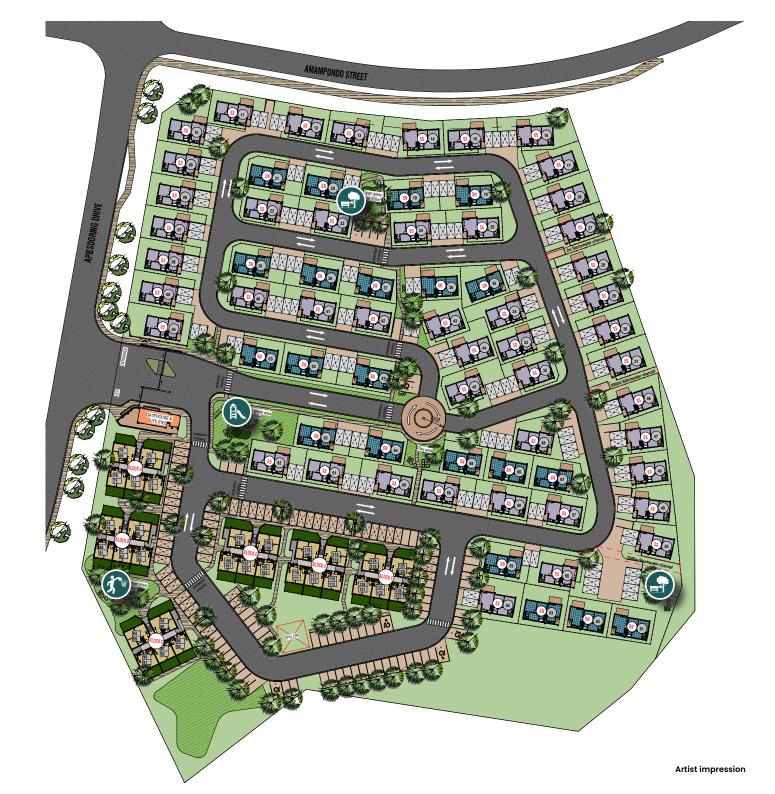

### THE COLORADO SITE PLAN

 Apartments

68

SN= North-entry simplex SS= South-entry simplex

### Amenities in the estate

State-of-the-art security • Biometric access • Boom and spike barriers • Boundary wall with electric fence

Mini basketball court

Park

Kids' play area