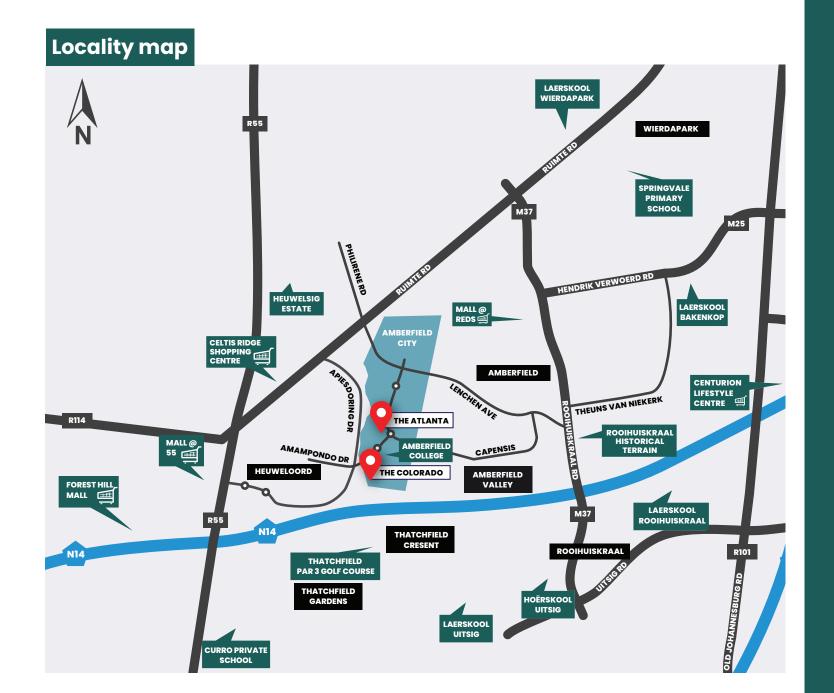

#### Schools

| Amberfield College               | 0.2 km |
|----------------------------------|--------|
| Pinnacle College                 | 2.4 km |
| Hoërskool Uitsig                 | 3.8 km |
| Laerskool Bakenkop               | 4.3 km |
| Laerskool Rooihuiskraal          | 4.5 km |
| Laerskool Uitsig                 | 5.2 km |
| Laerskool Wierdapark             | 5.3 km |
| Springvale Primary School        | 5.4 km |
| Curro Thatchfield Private School | 7.1 km |
| Hoërskool Eldoraigne             | 7.2 km |
| Sutherland High School           | 7.2 km |
|                                  |        |

#### Shopping

| Mall@R55                   | 2.3 km |
|----------------------------|--------|
| Mall@Reds                  | 3.2 km |
| Centurion Lifestyle Centre | 3.8 km |
| Forest Hill Mall           | 3.9 km |
| Centurion Mall             | 8.7 km |

#### **Sport and recreation**

| Virgin Active Gym               | 3.2 km  |
|---------------------------------|---------|
| Uitsig Squash Club              | 3.6 km  |
| Driving Range Rooihuiskraal     | 3.6 km  |
| Thatchfield Par 3 Golf Course   | 6 km    |
| Blue Valley Golf Estate         | 8.5 km  |
| Zwartkops Golf Estate           | 9 km    |
| Supersport Park Cricket Stadium | 9.1 km  |
| Copperleaf Golf Course          | 14.5 km |

#### Hospitals and clinics

| Raslouw Private Hospital | 2.8 km  |
|--------------------------|---------|
| Medipark 24              | 3.5 km  |
| Medicross Saxby          | 8.4 km  |
| Mediclinic Midstream     | 11.8 km |
| Netcare Unitas Hospital  | 11.9 km |

#### Accessibility

Easy access to R55, N1 and N14 Close to filling stations