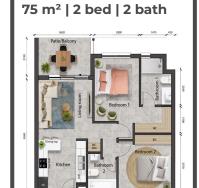

# **APARTMENTS** & HOUSES

75 m² | 2 Bed | 2 Bath Apartment Third Floor R13 100 Second Floor R13 400 First Floor R13 700 **Ground Floor** R14 500

95 m<sup>2</sup> | 3 Bed | 2 Bath Apartment Third Floor R15 100 **Second Floor** R15 400 First Floor R15 700 R16 500 **Ground Floor** 