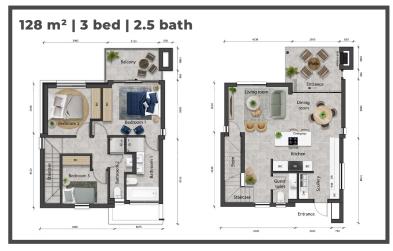

**128 m² House** 3 Bed | 2.5 Bath

R21 500

153 m<sup>2</sup> House

3 Bed | 2.5 Bath R23 000

188 m<sup>2</sup> House R26 500 3 Bed | 2.5 Bath

ALL COSTS INCLUDED

Cascades Waterfall is a brand-new, upmarket, sectional-title development in the sought-after Waterfall area in Midrand. Rent two- and three-bedroom apartments and three-bedroom freestanding houses. This security estate is ideally located near shopping centres and the business districts of Midrand and Sandton. This luxurious estate is meticulously crafted with upmarket interiors, lock-up garages, and private walled gardens. The estate caters would be coupled and young families, boasting amenities such as a children's play area and a picnic/dog park.