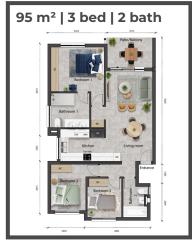

# **APARTMENTS** & HOUSES

75 m² | 2 Bed | 2 Bath Apartment Third Floor R13 100 Second Floor R13 400 First Floor R13 700 **Ground Floor** R14 500

95 m<sup>2</sup> | 3 Bed | 2 Bath Apartment Third Floor R15 100 **Second Floor** R15 400 First Floor R15 700 R16 500 **Ground Floor** 