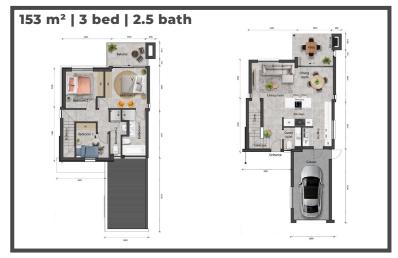

**128 m² House** 3 Bed | 2.5 Bath

R21 500

153 m<sup>2</sup> House

3 Bed | 2.5 Bath R23 000

188 m<sup>2</sup> House R26 500 3 Bed | 2.5 Bath

ALL COSTS INCLUDED

Cascades Waterfall is a brand-new, upmarket, sectional-title development in the sought-after Waterfall area in Midrand. Rent two- and three-bedroom apartments and three-bedroom freestanding houses. This security estate is ideally located near shopping centres and the business districts of Midrand and Sandton. This luxurious estate is meticulously crafted with upmarket interiors, lock-up garages, and private walled gardens. The estate caters would be coupled and young families, boasting amenities such as a children's play area and a picnic/dog park.