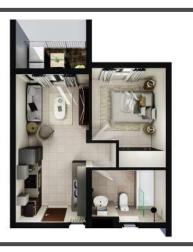

## 40 m<sup>2</sup> | 1 bed | 1 bath

| R6 550 |
|--------|
| R6 650 |
| R6 750 |
| R7 050 |
|        |