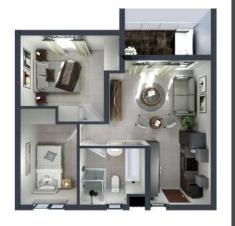

#### 56 m<sup>2</sup> | 2 bed | 1 bath

| Third floor  | R7 550 |
|--------------|--------|
| Second floor | R7 650 |
| First floor  | R7 750 |
| Ground floor | R8 050 |