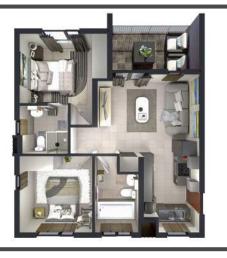

#### 66 m<sup>2</sup> | 2 bed | 2 bath

| Third floor  | R8 750 |
|--------------|--------|
| Second floor | R8 850 |
| First floor  | R8 950 |
| Ground floor | R9 250 |

Masai Lofts rental apartments is located between Fourways and Lanseria in the esteemed Lion Pride Lifestyle Estate.