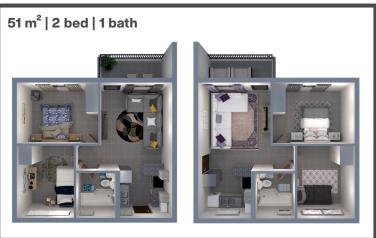

# apartments to let

51 m<sup>2</sup> | 2 bedroom | 1 bathroom

Second floor R7 300
First floor with balcony R7 400
Ground floor with patio R7 800

**56 m<sup>2</sup>** | 2 bedroom | 1 bathroom

Second floor R7 700
First floor with balcony R7 800
Ground floor with patio R8 200

56 m² Virtual tour | 2 bed | 1 bath https://bit.ly/43H5Rhl 51 m<sup>2</sup> Virtual tour | 2 bed | 1 bath https://bit.ly/305qgai Video: https://bit.ly/44lIAOF