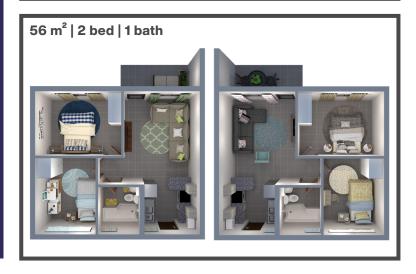

# apartments to let

51 m<sup>2</sup> | 2 bedroom | 1 bathroom

Second floor R7 300
First floor with balcony R7 400
Ground floor with patio R7 800

**56 m<sup>2</sup>** | 2 bedroom | 1 bathroom

Second floor R7 700
First floor with balcony R7 800
Ground floor with patio R8 200

56 m² Virtual tour | 2 bed | 1 bath https://bit.ly/43H5Rhl 51 m<sup>2</sup> Virtual tour | 2 bed | 1 bath https://bit.ly/305qgai Video: https://bit.ly/44lIAOF