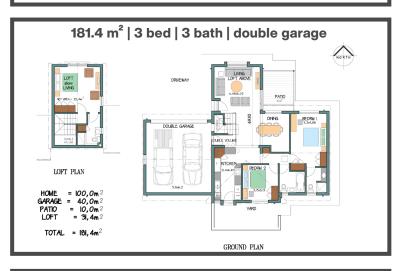

## townhouses to let

**141.6 m<sup>2</sup> | R18 300** 3 bedroom | 2.5 bathroom | double garage

181.4 m<sup>2</sup> | R19 300 3 bedroom | 3 bathroom | double garage

181.3 m<sup>2</sup> | R20 100 4 bedroom | 3 bathroom | double garage