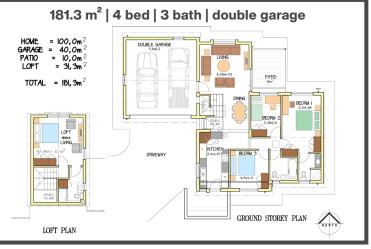

## townhouses to let

**141.6 m<sup>2</sup> | R18 300** 3 bedroom | 2.5 bathroom | double garage

181.4 m<sup>2</sup> | R19 300 3 bedroom | 3 bathroom | double garage

181.3 m<sup>2</sup> | R20 100 4 bedroom | 3 bathroom | double garage