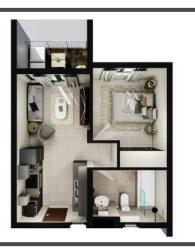

# 40 m<sup>2</sup> | 1 bed | 1 bath

| Third floor  | R6 900 |
|--------------|--------|
|              |        |
| Second floor | R7 000 |
| First floor  | R7 100 |
| Ground floor | R7 300 |