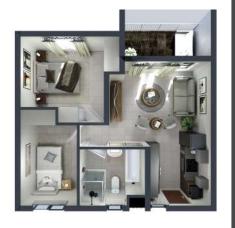

#### 56 m<sup>2</sup> | 2 bed | 1 bath

| Third floor  | R7 900 |
|--------------|--------|
| Second floor | R8 000 |
| First floor  | R8 100 |
| Ground floor | R8 500 |