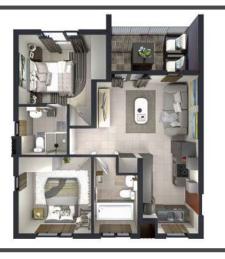

#### 66 m<sup>2</sup> | 2 bed | 2 bath

| Third floor  | R8 750 |
|--------------|--------|
| Second floor | R8 850 |
| First floor  | R8 950 |
| Ground floor | R9 250 |

Masai Lofts rental apartments is located between Fourways and Lanseria in the esteemed Lion Pride Lifestyle Estate.