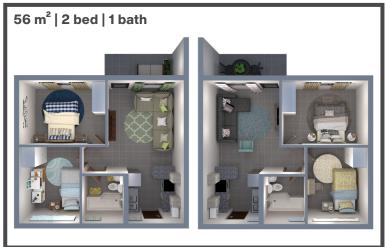

| <b>56 m<sup>2</sup></b>   2 bedroom   1 bathroom |        |
|--------------------------------------------------|--------|
| Second floor                                     | R7 350 |
| First floor with balcony                         | R7 450 |
| Ground floor with patio                          | R7 900 |
|                                                  |        |

## 56 m<sup>2</sup> Virtual tour | 2 bed | 1 bath https://bit.ly/43H5Rhl 51 m<sup>2</sup> Virtual tour | 2 bed | 1 bath https://bit.ly/305qgai Video: https://bit.ly/44llAOF

51 m<sup>2</sup> | 2 bed | 1 bath