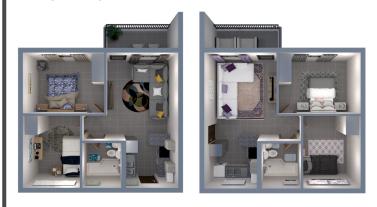

# apartments to let

| <b>51 m<sup>2</sup></b>   2 bedroom   1 bathroom |        |
|--------------------------------------------------|--------|
| Second floor                                     | R6 950 |
| First floor with balcony                         | R7 100 |
| Ground floor with patio                          | R7 450 |
|                                                  |        |

## 56 m<sup>2</sup> Virtual tour | 2 bed | 1 bath https://bit.ly/43H5Rhl 51 m<sup>2</sup> Virtual tour | 2 bed | 1 bath https://bit.ly/305qgai Video: https://bit.ly/44llAOF

51 m<sup>2</sup> | 2 bed | 1 bath