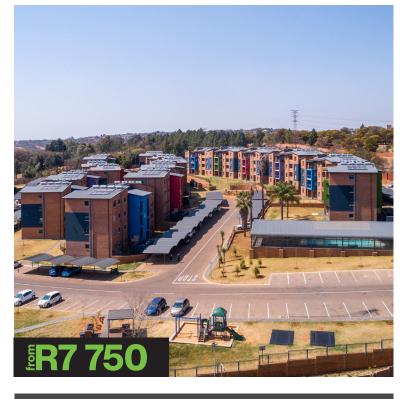

# woodlands place PRETORIA EAST

Two-bedroom apartments in a modern security estate. Situated in the beautiful surrounds between Woodhill and Mooikloof, Woodlands Place is an opportunity not to be missed. The many lifestyle and security features ensure a pleasant living space that also provides the ultimate peace of mind. Enjoy pet-friendly private gardens at all ground-floor units.

# apartments

56 m<sup>2</sup> Second floor, 2 bed, 1 bath.....R8 000 56 m<sup>2</sup> Ground floor, 2 bed, 1 bath.....R8 750 71 m<sup>2</sup> Second floor, 2 bed, 2 bath..... R8 700 71 m<sup>2</sup> First floor, 2 bed, 2 bath......**R9 000** 71 m<sup>2</sup> Ground floor, 2 bed, 2 bath......R9 450