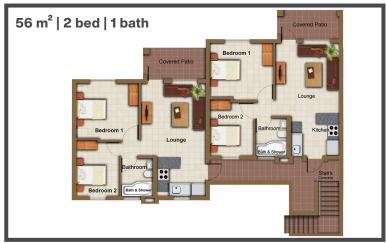

# apartments

56 m<sup>2</sup> Second floor, 2 bed, 1 bath.....R8 000 56 m<sup>2</sup> Ground floor, 2 bed, 1 bath.....R8 750 71 m<sup>2</sup> Second floor, 2 bed, 2 bath..... R8 700 71 m<sup>2</sup> First floor, 2 bed, 2 bath......**R9 000** 71 m<sup>2</sup> Ground floor, 2 bed, 2 bath......R9 450