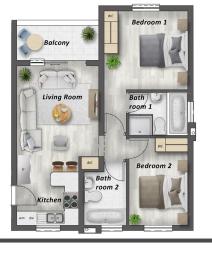

# apartments

56 m<sup>2</sup> Second floor, 2 bed, 1 bath.....R8 000 56 m<sup>2</sup> Ground floor, 2 bed, 1 bath.....R8 750 71 m<sup>2</sup> Second floor, 2 bed, 2 bath..... R8 700 71 m<sup>2</sup> First floor, 2 bed, 2 bath......**R9 000** 71 m<sup>2</sup> Ground floor, 2 bed, 2 bath......R9 450

Two-bedroom apartments in a modern security estate. Situated in the beautiful surrounds between Woodhill and Mooikloof, Woodlands Place is an opportunity not to be missed. The many lifestyle and security features ensure a pleasant living space that also provides the ultimate peace of mind. Enjoy pet-friendly private gardens at all ground-floor units.