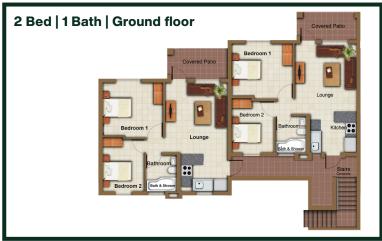

# apartments to let

56 m<sup>2</sup> | 2 bed | 1 bath

Third floor R7 450
Second floor R7 650
First floor R7 850
Ground floor R8 150

Book a viewing now: https://bit.ly/3NjLvF2