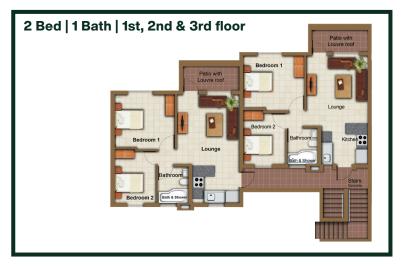

# apartments to let

56 m<sup>2</sup> | 2 bed | 1 bath

Third floor R7 450
Second floor R7 650
First floor R7 850
Ground floor R8 150

Book a viewing now: https://bit.ly/3NjLvF2