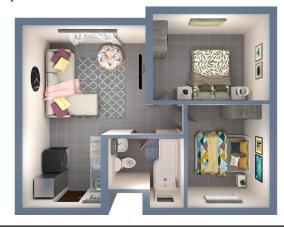

50 m<sup>2</sup> | 2 bed | 1 bath

First floor Ground floor Second floor R6 050 R6 150 R6 250

Experience quality with these budget-friendly bachelor, one- and two-bedroom apartments. Enjoy the convenience of the Sky City Mall and an affordable private school right on your doorstep. Advanced security assures safety, while prepaid utilities enhance affordability. The on-site client-care team caters to rental and maintenance needs. Children enjoy a soccer field, jungle gym, and a well-equipped play area. Shape your future at The Bronx!

### 40 m<sup>2</sup> 2 bed | 1 bath

44 m<sup>2</sup> | 2 bed | 1 bath

central

**Book a viewing now:** https://bit.ly/3NjLvF2