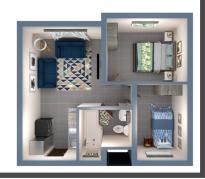

# apartments

34 m<sup>2</sup> | 1 bed | 1 bath

Ground floor R5 050

40 m<sup>2</sup> | 2 bed | 1 bath

First floor Ground floor Second floor R5 250 R5 350 R5 450

44 m<sup>2</sup> | 2 bed | 1 bath

First floor Ground floor Second floor R5 650 R5 850 R5 550

### 40 m<sup>2</sup> 2 bed | 1 bath

44 m<sup>2</sup> | 2 bed | 1 bath

central

**Book a viewing now:** https://bit.ly/3NjLvF2