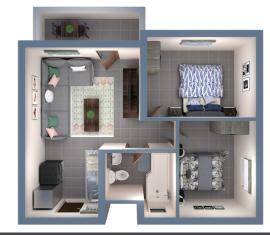

# apartments

34 m<sup>2</sup> | 1 bed | 1 bath

Ground floor R5 050

40 m<sup>2</sup> | 2 bed | 1 bath

First floor Ground floor Second floor R5 250 R5 350 R5 450

44 m<sup>2</sup> | 2 bed | 1 bath

First floor Ground floor Second floor R5 650 R5 850 R5 550

50 m<sup>2</sup> | 2 bed | 1 bath

First floor Ground floor Second floor R6 050 R6 150 R6 250

Experience quality with these budget-friendly bachelor, one- and two-bedroom apartments. Enjoy the convenience of the Sky City Mall and an affordable private school right on your doorstep. Advanced security assures safety, while prepaid utilities enhance affordability. The on-site client-care team caters to rental and maintenance needs. Children enjoy a soccer field, jungle gym, and a well-equipped play area. Shape your future at The Bronx!

### 40 m<sup>2</sup> 2 bed | 1 bath

44 m<sup>2</sup> | 2 bed | 1 bath

central

**Book a viewing now:** https://bit.ly/3NjLvF2