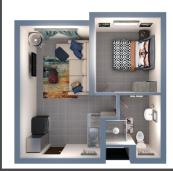

# apartments

34 m<sup>2</sup> | 1 bed | 1 bath

Ground floor R5 050

40 m<sup>2</sup> | 2 bed | 1 bath

First floor Ground floor Second floor R5 250 R5 350 R5 450

44 m<sup>2</sup> | 2 bed | 1 bath

First floor Ground floor Second floor R5 650 R5 850 R5 550

### 40 m<sup>2</sup> 2 bed | 1 bath

44 m<sup>2</sup> | 2 bed | 1 bath

central

**Book a viewing now:** https://bit.ly/3NjLvF2