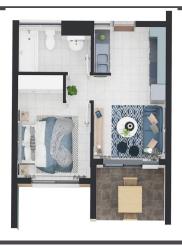

### 40 m<sup>2</sup> | 1 bed | 1 bath

Second floor R7 450 First floor R7 550 Ground floor R7 750

### **Accessibility**

- Easy access to N1 highway, New Road & Olifantsfontein Road
- On Gautrain bus route

40 m<sup>2</sup> | 1 bed | 1 bath

56 m<sup>2</sup> | 2 bed | 1 bath

68 m<sup>2</sup> | 2 bed | 2 bath