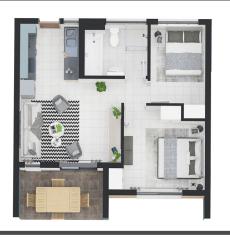

### 56 m<sup>2</sup> | 2 bed | 1 bath

Second floor R8 550 First floor R8 750 Ground floor **R9 100** 

### **Accessibility**

- Easy access to N1 highway, New Road & Olifantsfontein Road
- On Gautrain bus route

40 m<sup>2</sup> | 1 bed | 1 bath

56 m<sup>2</sup> | 2 bed | 1 bath

68 m<sup>2</sup> | 2 bed | 2 bath