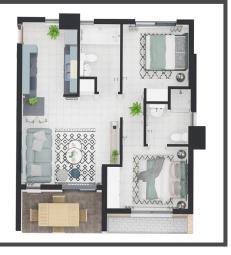

### 68 m<sup>2</sup> | 2 bed | 2 bath

Second floor R9 450 First floor R9 650 R10 000 Ground floor

Brand-new apartments in Midrand's upmarket Seattle Creek development. Modern one- and two-bedroom apartments with private gardens available. Ideal for professionals, couples, and young families. Amenities include a kids' play area, soccer field and a DStv streamer box with **FREE fibre.** Conveniently located close to the N1 highway and public transport, this estate offers 24-hour security, access control, and patrolling guards for total peace of mind.

### **Accessibility**

- Easy access to N1 highway, New Road & Olifantsfontein Road
- On Gautrain bus route

40 m<sup>2</sup> | 1 bed | 1 bath

56 m<sup>2</sup> | 2 bed | 1 bath

68 m<sup>2</sup> | 2 bed | 2 bath