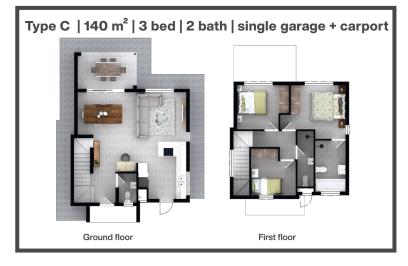

# townhouses to let

110 m<sup>2</sup> | R13 600

3 bed | 2 bath | double carport

135 m<sup>2</sup> | R15 150

3 bed | 2 bath | single garage and carport

140 m<sup>2</sup> | R15 650

3 bed | 2 bath | single garage and carport

Brand-new townhouses available in the sought-after Zambezi Manor Lifestyle Estate in **Montana**. Zambezi Place consists of double-storey townhouses of which all are three-bedroom, two-bathroom units with a garage and/or carport.