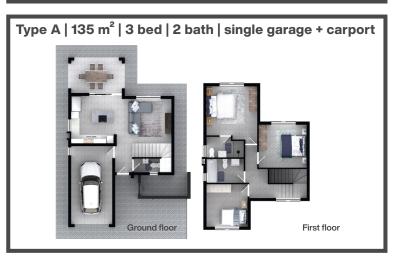

# townhouses to let

110 m<sup>2</sup> | R13 600

3 bed | 2 bath | double carport

135 m<sup>2</sup> | R15 150

3 bed | 2 bath | single garage and carport

140 m<sup>2</sup> | R15 650

3 bed | 2 bath | single garage and carport

Brand-new townhouses available in the sought-after Zambezi Manor Lifestyle Estate in **Montana**. Zambezi Place consists of double-storey townhouses of which all are three-bedroom, two-bathroom units with a garage and/or carport.