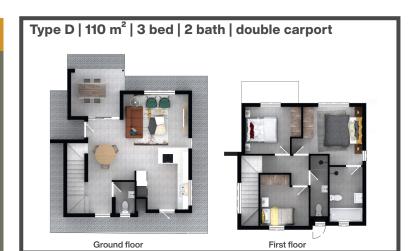

# townhouses to let

110 m<sup>2</sup> | R13 600

3 bed | 2 bath | double carport

135 m<sup>2</sup> | R15 150

3 bed | 2 bath | single garage and carport

140 m<sup>2</sup> | R15 650

3 bed | 2 bath | single garage and carport

Brand-new townhouses available in the sought-after Zambezi Manor Lifestyle Estate in **Montana**. Zambezi Place consists of double-storey townhouses of which all are three-bedroom, two-bathroom units with a garage and/or carport.