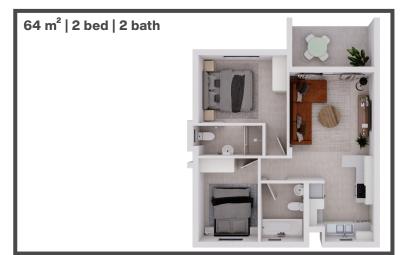

# to let

45 m² | Second floor | 2 bed | 1 bathR6 55045 m² | First floor | 2 bed | 1 bathR6 70047 m² | Second floor | 2 bed | 1 bathR6 550

64 m² | Second floor | 2 bed | 2 bath R7 700 64 m² | First floor | 2 bed | 2 bath R7 900 64 m² | Ground floor | 2-bed | 2-bath R8 200

#### **Virtual tours:**

**51 m<sup>2</sup>** | 2 bed | 1 bath: https://bit.ly/3PIUBDD **64 m<sup>2</sup>** | 2 bed | 2 bath: https://bit.ly/3NjKfli 56 m<sup>2</sup> | 2 bed | 1 bath: https://bit.ly/3Xp9qHu Video: https://bit.ly/46agxYy