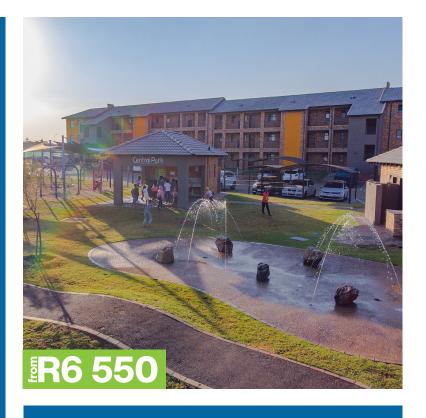

Find your home in this secure development that boasts beautiful **brand-new** apartments with quality modern finishes. Our state-of-the-art security systems give our tenants ultimate peace of mind with a perimeter wall and electric fence, patrolling guards, and a manned guardhouse. At Manhattan Lofts, we've also got the kids covered with a play fountain, jungle gym, soccer field, and bike track.

#### **Features**

- Bike track
- Communal area
- Plug-and-play DStv
- Jungle gym
- Kick-about field
- Kids' play area
- Kids' fountain
- Access control
- Manned guardhouse

- 24-Hour security
- Perimeter wall
- Patrolling guards
- Fibre-ready
- Prepaid water and electricity
- No rates or levies
- Dedicated client-care team
- Undercover parking
- Solar geyser