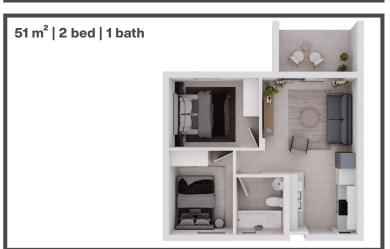

# to let

45 m² | Second floor | 2 bed | 1 bathR6 55045 m² | First floor | 2 bed | 1 bathR6 70047 m² | Second floor | 2 bed | 1 bathR6 550

64 m² | Second floor | 2 bed | 2 bath R7 700 64 m² | First floor | 2 bed | 2 bath R7 900 64 m² | Ground floor | 2-bed | 2-bath R8 200

#### **Virtual tours:**

**51 m<sup>2</sup>** | 2 bed | 1 bath: https://bit.ly/3PIUBDD **64 m<sup>2</sup>** | 2 bed | 2 bath: https://bit.ly/3NjKfli 56 m<sup>2</sup> | 2 bed | 1 bath: https://bit.ly/3Xp9qHu Video: https://bit.ly/46agxYy