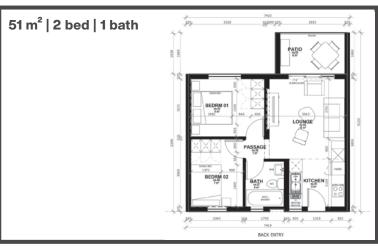

## to let

**45 m<sup>2</sup>** | Second floor | 2 bed | 1 bath R6 250 51 m<sup>2</sup> | First floor | 2 bed | 1 bath R6 500 51 m<sup>2</sup> | Ground floor | 2 bed | 1 bath **R6 900 56 m<sup>2</sup>** | Second floor | 2 bed | 1 bath R6 900 56 m<sup>2</sup> | First floor | 2 bed | 1 bath R7 000 **56 m<sup>2</sup>** | Ground floor | 2 bed | 1 bath R7 350 **New Phase** 45 m<sup>2</sup> | Second floor | 2 bed | 1 bath R6 550 45 m<sup>2</sup> | First floor | 2 bed | 1 bath **R6700** 51 m<sup>2</sup> | First floor | 2 bed | 1 bath **R6 900** 51 m<sup>2</sup> | Ground floor | 2 bed | 1 bath **R7300** 64 m<sup>2</sup> | Second floor | 2 bed | 2 bath R7 700 64 m<sup>2</sup> | First floor | 2 bed | 2 bath **R7900** 64 m<sup>2</sup> | Ground floor | 2-bed | 2-bath R8 200