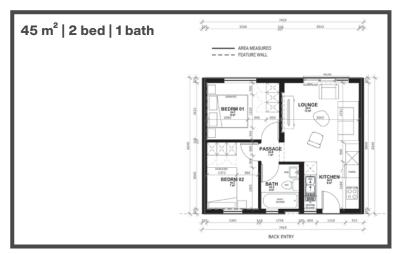

## to let

**45 m<sup>2</sup>** | Second floor | 2 bed | 1 bath R6 250 51 m<sup>2</sup> | First floor | 2 bed | 1 bath R6 500 51 m<sup>2</sup> | Ground floor | 2 bed | 1 bath **R6 900 56 m<sup>2</sup>** | Second floor | 2 bed | 1 bath R6 900 56 m<sup>2</sup> | First floor | 2 bed | 1 bath R7 000 **56 m<sup>2</sup>** | Ground floor | 2 bed | 1 bath R7 350 **New Phase** 45 m<sup>2</sup> | Second floor | 2 bed | 1 bath R6 550 45 m<sup>2</sup> | First floor | 2 bed | 1 bath **R6700** 51 m<sup>2</sup> | First floor | 2 bed | 1 bath **R6 900** 51 m<sup>2</sup> | Ground floor | 2 bed | 1 bath **R7300** 64 m<sup>2</sup> | Second floor | 2 bed | 2 bath R7 700 64 m<sup>2</sup> | First floor | 2 bed | 2 bath **R7900** 64 m<sup>2</sup> | Ground floor | 2-bed | 2-bath R8 200