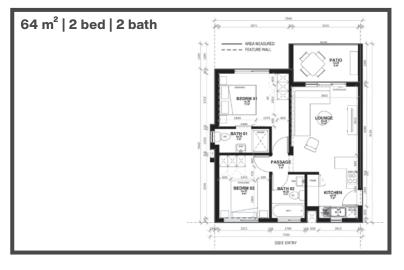

## to let

**45 m<sup>2</sup>** | Second floor | 2 bed | 1 bath R6 250 51 m<sup>2</sup> | First floor | 2 bed | 1 bath R6 500 51 m<sup>2</sup> | Ground floor | 2 bed | 1 bath **R6 900 56 m<sup>2</sup>** | Second floor | 2 bed | 1 bath R6 900 56 m<sup>2</sup> | First floor | 2 bed | 1 bath R7 000 **56 m<sup>2</sup>** | Ground floor | 2 bed | 1 bath R7 350 **New Phase** 45 m<sup>2</sup> | Second floor | 2 bed | 1 bath R6 550 45 m<sup>2</sup> | First floor | 2 bed | 1 bath **R6700** 51 m<sup>2</sup> | First floor | 2 bed | 1 bath **R6 900** 51 m<sup>2</sup> | Ground floor | 2 bed | 1 bath **R7300** 64 m<sup>2</sup> | Second floor | 2 bed | 2 bath R7 700 64 m<sup>2</sup> | First floor | 2 bed | 2 bath **R7900** 64 m<sup>2</sup> | Ground floor | 2-bed | 2-bath R8 200