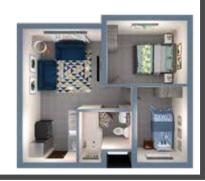

# to let

30 m<sup>2</sup> | 1 bed | 1 bath

Second floor First floor Ground floor R4 150 R4 250 R4 350

34 m<sup>2</sup> | 1 bed | 1 bath

Second floor First floor Ground floor R4 350 R4 450 R4 550

40 m<sup>2</sup> | 2 bed | 1 bath

# 40 m<sup>2</sup> 2 bed | 1 bath

44 m<sup>2</sup> | 2 bed | 1 bath

Proudly

Central

developments

Watch video:

https://bit.ly/44yCePQ

**Virtual tours:** 