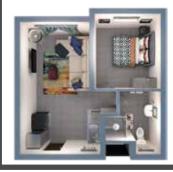

# to let

30 m<sup>2</sup> | 1 bed | 1 bath

Second floor First floor Ground floor R4 150 R4 250 R4 350

34 m<sup>2</sup> | 1 bed | 1 bath

Second floor First floor Ground floor R4 350 R4 450 R4 550

40 m<sup>2</sup> | 2 bed | 1 bath

# 40 m<sup>2</sup> 2 bed | 1 bath

44 m<sup>2</sup> | 2 bed | 1 bath

Proudly

Central

developments

Watch video:

https://bit.ly/44yCePQ

**Virtual tours:** 