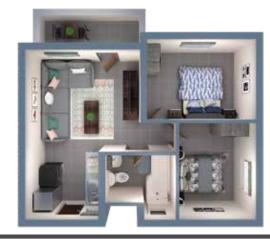

# to let

30 m<sup>2</sup> | 1 bed | 1 bath

Second floor First floor Ground floor R4 150 R4 250 R4 350

34 m<sup>2</sup> | 1 bed | 1 bath

Second floor First floor Ground floor R4 350 R4 450 R4 550

40 m<sup>2</sup> | 2 bed | 1 bath

Second floor First floor Ground floor R4 750 R4 850 R4 950

44 m<sup>2</sup> | 2 bed | 1 bath

Second floor First floor Ground floor R5 050 R5 150 R5 350

50 m<sup>2</sup> | 2 bed | 1 bath

Second floor First floor Ground floor R5 550 R5 650 R5 750