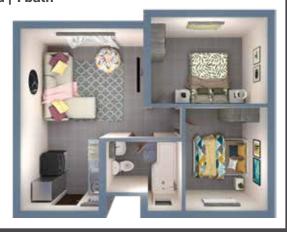

Second floor First floor Ground floor R4 750 R4 850 R4 950

44 m<sup>2</sup> | 2 bed | 1 bath

Second floor First floor Ground floor R5 050 R5 150 R5 350

50 m<sup>2</sup> | 2 bed | 1 bath

Second floor First floor Ground floor R5 550 R5 650 R5 750

# 40 m<sup>2</sup> 2 bed | 1 bath

44 m<sup>2</sup> | 2 bed | 1 bath

Proudly

Central

developments

Watch video:

https://bit.ly/44yCePQ

**Virtual tours:** 