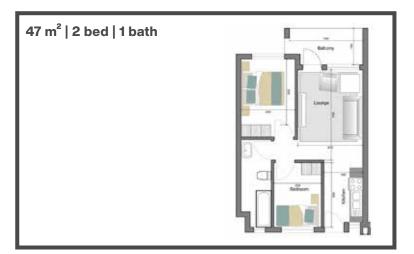

----------------------------|---------|
| Roaring Lion Nursery School      | 100 m   |
| Nicolini Nursery School          | 900 m   |
| Little Tortoise Nursery School   | 1.3 km  |
| Amberfield College               | 1.6 km  |
| Curro Thatchfield Private School | 3.0 km  |
| Laerskool Wierdapark             | 5.3 km  |
| Laerskool Uitsig                 | 6.0 km  |
| Springvale Primary School        | 6.3 km  |
| Cherryland Nursery School        | 6.5 km  |
| Hoërskool Uitsig                 | 6.7 km  |
| Laerskool Bakenkop               | 6.7 km  |
| Laerskool Rooihuiskraal          | 8.2 km  |
| Hoërskool Eldoraigne             | 10.0 km |
| Sutherland High School           | 10.3 km |

### **Accessibility**

- Easy access to R55, N1 and N14
- Close to Sasol and Engen filling stations

















Video: https://bit.ly/3NFkltB Virtual tours: 53 m<sup>2</sup>: https://bit.ly/3Npih7A 59 m<sup>2</sup>: https://bit.ly/44bdUUC