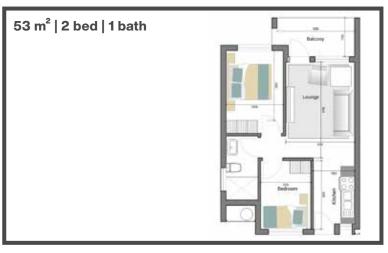

--------------------------|---------|
| Roaring Lion Nursery School      | 100 m   |
| Nicolini Nursery School          | 900 m   |
| Little Tortoise Nursery School   | 1.3 km  |
| Amberfield College               | 1.6 km  |
| Curro Thatchfield Private School | 3.0 km  |
| Laerskool Wierdapark             | 5.3 km  |
| Laerskool Uitsig                 | 6.0 km  |
| Springvale Primary School        | 6.3 km  |
| Cherryland Nursery School        | 6.5 km  |
| Hoërskool Uitsig                 | 6.7 km  |
| Laerskool Bakenkop               | 6.7 km  |
| Laerskool Rooihuiskraal          | 8.2 km  |
| Hoërskool Eldoraigne             | 10.0 km |
| Sutherland High School           | 10.3 km |

### **Accessibility**

- Easy access to R55, N1 and N14
- Close to Sasol and Engen filling stations

















Video: https://bit.ly/3NFkltB Virtual tours: 53 m<sup>2</sup>: https://bit.ly/3Npih7A 59 m<sup>2</sup>: https://bit.ly/44bdUUC