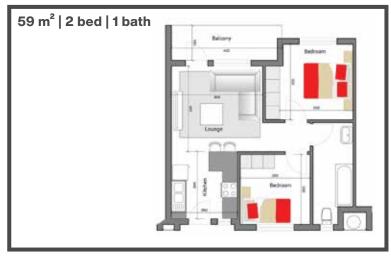

#### 59 m<sup>2</sup> | 2 bed | 1 bath

Third floor R7 550 Second floor R7 650 First floor R7 750 Ground floor R8 050